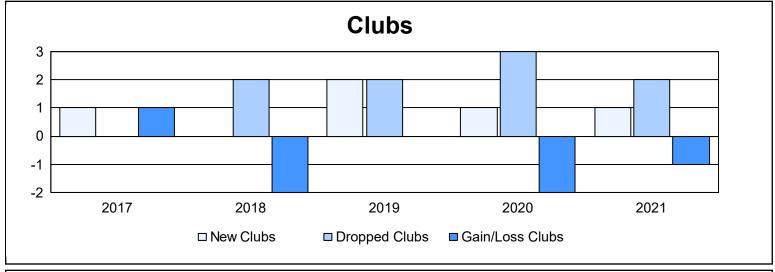

District 201N5 As of June 2021 Cumulative

| Year      | New<br>Clubs | Dropped<br>Clubs | Gain/<br>Loss<br>Clubs | New<br>Members | Charter<br>Members | Reinstate<br>Members | Transfer<br>Members | Total<br>Member<br>Added | Total<br>Members<br>Dropped | Gain/<br>Loss<br>Members |
|-----------|--------------|------------------|------------------------|----------------|--------------------|----------------------|---------------------|--------------------------|-----------------------------|--------------------------|
| 2016-2017 | 1            | 0                | 1                      | 164            | 29                 | 18                   | 8                   | 219                      | 361                         | -142                     |
| 2017-2018 | 0            | 2                | -2                     | 224            | 0                  | 11                   | 22                  | 257                      | 272                         | -15                      |
| 2018-2019 | 2            | 2                | 0                      | 182            | 52                 | 7                    | 24                  | 265                      | 307                         | -42                      |
| 2019-2020 | 1            | 3                | -2                     | 206            | 25                 | 13                   | 23                  | 267                      | 280                         | -13                      |
| 2020-2021 | 1            | 2                | -1                     | 194            | 26                 | 12                   | 23                  | 255                      | 263                         | -8                       |
| Average   | 1            | 2                | -1                     | 194            | 26                 | 12                   | 20                  | 253                      | 297                         | -44                      |